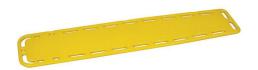

# **9010** Galaxy

"GALAXY" Yellow spinal board

#### **FEATURES**

Spinal board made of plastic material at high strength. Designed paying particular attention to the difficulties met during every day's interventions; they have 4 holes for the quick and total fixing of the head immobilizer and two cavities where the board lays on the floor, when the base is blocked in the traditional way, that allow to avoid damages to the rip-off straps during the usage of the spinal board or the accommodation in the ambulance. It has 12 handles for the transport and is supplied with 3 belts with rapid unhooking buckle (Art. 605/MEB). X-ray translucent and available in 3 different colours: yellow, orange and red.

### MAIN FEATURES

| Size                  | Adults         |
|-----------------------|----------------|
| Length (cm)           | 183            |
| Width (cm)            | 41             |
| Thickness (cm)        | 5              |
| Weight (kg)           | 5,5            |
| Loading capacity (kg) | 150            |
| Trauma                | <b>₩</b>       |
| Usage                 | Immobilization |
| Material              | ABS            |