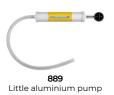

#### **FEATURES**

Produced with absolute reliability materials this splints allow the perfect immobilization of the lower and upper limbs by taking away the inside air. They are supplied with suction valve positioned on the out-side to avoid problems to the patient. It is possible to order the single vacuum splint or the complete set including splints for leg, arm, forearm, little pump for the vacuum and nylon bag. All splints are X-ray transparent.

## **ACCESSORIES**