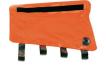

# 882 Halley

Vacuum splint for arm

#### **FEATURES**

Produced with absolute reliability materials this splints allow the perfect immobilization of the lower and upper limbs by taking away the inside air. They are supplied with suction valve positioned on the out-side to avoid problems to the patient. It is possible to order the single vacuum splint or the complete set including splints for leg, arm, forearm, little pump for the vacuum and nylon bag. All splints are X-ray transparent.