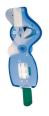

## 870 Sirius

Rigid cervical collar in 1 piece size TALL

## FEATURES

Rigid cervical collar in 1 piece made with transparent polyethylene with E.V.A. washable inner lining fixed by plastic rivets. Adjustable rip-off fastening which different colours indicate the various sizes. Central hole for tracheotomy. Available in 6 different sizes.