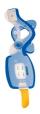

## 864 Sirius

Rigid cervical collar in 1 piece size STOUT

## **FEATURES**

Rigid cervical collar in 1 piece made with transparent polyethylene with E.V.A. washable inner lining fixed by plastic rivets. Adjustable rip-off fastening which different colours indicate the various sizes. Central hole for tracheotomy. Available in 6 different sizes.