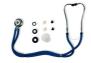

## 8025/R

Red stethophonendoscope

## **FEATURES**

Stethophonendoscope with head diameter 47/31 mm. Aluminium anodized head, chromium plated metal binaural, Y rubber tube in one piece. Rotating piper-fitting for both functions. Available in 3 different colors.