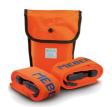

# **ACCESSORIES**

**604/MEB**Orange bag with 2 straps with plastic buckle and ME.BER. ribbon

### STANDARD ACCESSORIES

**604/MEB**Orange bag with 2 straps with plastic buckle and ME.BER. ribbon