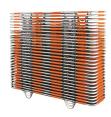

# **FEATURES**

Fixed rigid stretcher for storage, easily piled on top of same-type stretchers for storage optimization. Supplied with 2 quick-release straps for patient immobilization (art. 604/MEB).

- Light and handy
- Canvas in orange nylon, fire proof, impermeable, tear-resistant and easy to clean
- Sturdy aluminium frame
- Non-foldable