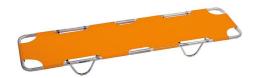

# 644 Fixed stretcher

Stiff fixed stretcher for storage

# **FEATURES**

Fixed rigid stretcher for storage, easily piled on top of same-type stretchers for storage optimization. Supplied with 2 quick-release straps for patient immobilization (art. 604/MEB).

- Light and handy
- Canvas in orange nylon, fire proof, impermeable, tear-resistant and easy to clean
- Sturdy aluminium frame
- Non-foldable

#### MAIN FEATURES

| Lying surface         | Without Trendelenburg       |
|-----------------------|-----------------------------|
| Size                  | Adults                      |
| Usage                 | Transport                   |
| Height (cm)           | 17                          |
| Width (cm)            | 48                          |
| Max length (cm)       | 186                         |
| Weight (kg)           | 4,9                         |
| Loading capacity (kg) | 170                         |
| Material              | Anodized aluminium<br>Nylon |