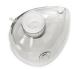

# 2405

Silicone reanimation mask size 5

### FEATURES

Reanimation and anesthesia mask. Anatomical border in silicone guarantees perfect fitting to face while the shell, made in transparent material, allows the patient to be monitored during the application. Standard connector. **Can be autoclave sterilised, available in 6 sizes.** 

#### MAIN FEATURES

 Size
 Adults

 Material
 Silicone