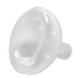

# 2405

Silicone reanimation mask size 5

### FEATURES

Reanimation and anesthesia mask. Anatomical border in silicone guarantees perfect fitting to face while the shell, made in transparent material, allows the patient to be monitored during the application. Standard connector. **Can be autoclave sterilised, available in 6 sizes.** 

#### MAIN FEATURES

 Size
 Adults

 Material
 Silicone