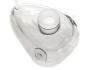

# 2405

Silicone reanimation mask size 5

### FEATURES

Reanimation and anesthesia mask. Anatomical border in silicone guarantees perfect fitting to face while the shell, made in transparent material, allows the patient to be monitored during the application. Standard connector. **Can be autoclave sterilised, available in 6 sizes.** 

#### MAIN FEATURES

 Size
 Adults

 Material
 Silicone