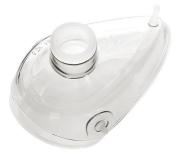

# 2405

Silicone reanimation mask size 5

### FEATURES

Reanimation and anesthesia mask. Anatomical border in silicone guarantees perfect fitting to face while the shell, made in transparent material, allows the patient to be monitored during the application. Standard connector. **Can be autoclave sterilised, available in 6 sizes.** 

#### MAIN FEATURES

 Size
 Adults

 Material
 Silicone