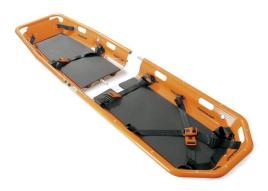

# **16102** Toboga

Detachable with straps and foot rest

### **FEATURES**

Consisting of an ABS modified polymer in the outer shell, supported by a strong aluminium frame. 12 hand grips ensure a very easy handling of the stretcher. Chemical-, UV-, rust- and corrosion resistant. Robust brass grommets, positioned on the sides, enable lifting the stretcher by means of art. 16100-005. One layer of EVA foam ensures high comfort to the patient. Supplied with 4 straps and adjustable foot rest.

This model is made up of 2 halves that enable easy storage and carrying. The two halves are kept together by strong aluminium rods locked together with steel pivots.