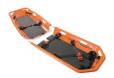

# **16102** Toboga

Detachable with straps and foot rest

### **FEATURES**

Consisting of an ABS modified polymer in the outer shell, supported by a strong aluminium frame. 12 hand grips ensure a very easy handling of the stretcher. Chemical-, UV-, rust- and corrosion resistant. Robust brass grommets, positioned on the sides, enable lifting the stretcher by means of art. 16100-005. One layer of EVA foam ensures high comfort to the patient. Supplied with 4 straps and adjustable foot rest.

This model is made up of 2 halves that enable easy storage and carrying. The two halves are kept together by strong aluminium rods locked together with steel pivots.