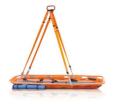

FEATURES

| Height (cm)           | 17                                    |
|-----------------------|---------------------------------------|
| Width (cm)            | 61                                    |
| Length (cm)           | 216                                   |
| Weight (kg)           | 15                                    |
| Loading capacity (kg) | 300                                   |
| Size                  | Adults                                |
| Usage                 | Rescue<br>Immobilization<br>Transport |
| Trauma                | ₩                                     |
| Alpine                | ₩                                     |
| Material              | ABS<br>Aluminium alloy                |

#### **IMAGES**



## **SEE ALSO**



## **ACCESSORIES**







**16100-005** Certified lifting sling for Toboga stretchers