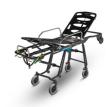

# 12200

Bariatric wings set for Mercury self-loading stretchers complete with mattresses, belts with reel and assembly kit

#### **FEATURES**

The bariatric wings are a practical accessory that allows you to convert the self-loading stretcher into a practical bariatric recovery tool. Thanks to the small footprint (and a weight of only 14 kg) they can be easily transported by ambulance to be used when needed. Their use allows to face in safety, and in the most adequate way possible, every recovery scenario in the presence of bariatric patients. The kit includes two wings that extend the support surface of the stretcher by over40 cm; assembly and disassembly on the self-loading stretcher are extremely simple and intuitive and do not require the use of tools. The bariatric wings are equipped with mattresses (art. 12170 for right bariatric wing and art. 12172 for left bariatric wing), belts with reel and assembly kit art. 12080-001. They can be purchased in kits including both the right and the left (art. 12200) or separately (art. 12202 Right bariatric wing and 12204 left bariatric wing).