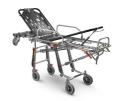

# 12200

Bariatric wings set for Mercury self-loading stretchers complete with mattresses, belts with reel and assembly kit

#### **FEATURES**

The bariatric wings are a practical accessory that allows you to convert the self-loading stretcher into a practical bariatric recovery tool. Thanks to the small footprint (and a weight of only 14 kg) they can be easily transported by ambulance to be used when needed. Their use allows to face in safety, and in the most adequate way possible, every recovery scenario in the presence of bariatric patients. The kit includes two wings that extend the support surface of the stretcher by over40 cm; assembly and disassembly on the self-loading stretcher are extremely simple and intuitive and do not require the use of tools. The bariatric wings are equipped with mattresses (art. 12170 for right bariatric wing and art. 12172 for left bariatric wing), belts with reel and assembly kit art. 12080-001. They can be purchased in kits including both the right and the left (art. 12200) or separately (art. 12202 Right bariatric wing and 12204 left bariatric wing).