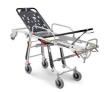

# 12200

Bariatric wings set for Mercury self-loading stretchers complete with mattresses, belts with reel and assembly kit

#### **FEATURES**

The bariatric wings are a practical accessory that allows you to convert the self-loading stretcher into a practical bariatric recovery tool. Thanks to the small footprint (and a weight of only 14 kg) they can be easily transported by ambulance to be used when needed. Their use allows to face in safety, and in the most adequate way possible, every recovery scenario in the presence of bariatric patients. The kit includes two wings that extend the support surface of the stretcher by over40 cm; assembly and disassembly on the self-loading stretcher are extremely simple and intuitive and do not require the use of tools. The bariatric wings are equipped with mattresses (art. 12170 for right bariatric wing and art. 12172 for left bariatric wing), belts with reel and assembly kit art. 12080-001. They can be purchased in kits including both the right and the left (art. 12200) or separately (art. 12202 Right bariatric wing and 12204 left bariatric wing).