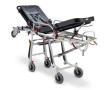

# 12200

Bariatric wings set for Mercury self-loading stretchers complete with mattresses, belts with reel and assembly kit

#### **FEATURES**

The bariatric wings are a practical accessory that allows you to convert the self-loading stretcher into a practical bariatric recovery tool. Thanks to the small footprint (and a weight of only 14 kg) they can be easily transported by ambulance to be used when needed. Their use allows to face in safety, and in the most adequate way possible, every recovery scenario in the presence of bariatric patients. The kit includes two wings that extend the support surface of the stretcher by over40 cm; assembly and disassembly on the self-loading stretcher are extremely simple and intuitive and do not require the use of tools. The bariatric wings are equipped with mattresses (art. 12170 for right bariatric wing and art. 12172 for left bariatric wing), belts with reel and assembly kit art. 12080-001. They can be purchased in kits including both the right and the left (art. 12200) or separately (art. 12202 Right bariatric wing and 12204 left bariatric wing).