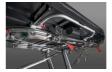

#### **FEATURES**

The bariatric wings are a practical accessory that allows you to convert the self-loading stretcher into a practical bariatric recovery tool. Thanks to the small footprint (and a weight of only 14 kg) they can be easily transported by ambulance to be used when needed. Their use allows to face in safety, and in the most adequate way possible, every recovery scenario in the presence of bariatric patients. The kit includes two wings that extend the support surface of the stretcher by over40 cm; assembly and disassembly on the self-loading stretcher are extremely simple and intuitive and do not require the use of tools. The bariatric wings are equipped with mattresses (art. 12170 for right bariatric wing and art. 12172 for left bariatric wing), belts with reel and assembly kit art. 12080-001. They can be purchased in kits including both the right and the left (art. 12200) or separately (art. 12202 Right bariatric wing and 12204 left bariatric wing).

## STANDARD ACCESSORIES

**12080-001**Monting kit for bariatric platform on self loading stretcher