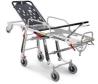

# 12200

Bariatric wings set for Mercury self-loading stretchers complete with mattresses, belts with reel and assembly kit

#### **FEATURES**

The bariatric wings are a practical accessory that allows you to convert the self-loading stretcher into a practical bariatric recovery tool. Thanks to the small footprint (and a weight of only 14 kg) they can be easily transported by ambulance to be used when needed. Their use allows to face in safety, and in the most adequate way possible, every recovery scenario in the presence of bariatric patients. The kit includes two wings that extend the support surface of the stretcher by over40 cm; assembly and disassembly on the self-loading stretcher are extremely simple and intuitive and do not require the use of tools. The bariatric wings are equipped with mattresses (art. 12170 for right bariatric wing and art. 12172 for left bariatric wing), belts with reel and assembly kit art. 12080-001. They can be purchased in kits including both the right and the left (art. 12200) or separately (art. 12202 Right bariatric wing and 12204 left bariatric wing).