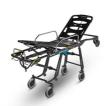

# 12200

Bariatric wings set for Mercury self-loading stretchers complete with mattresses, belts with reel and assembly kit

#### **FEATURES**

The bariatric wings are a practical accessory that allows you to convert the self-loading stretcher into a practical bariatric recovery tool. Thanks to the small footprint (and a weight of only 14 kg) they can be easily transported by ambulance to be used when needed. Their use allows to face in safety, and in the most adequate way possible, every recovery scenario in the presence of bariatric patients. The kit includes two wings that extend the support surface of the stretcher by over40 cm; assembly and disassembly on the self-loading stretcher are extremely simple and intuitive and do not require the use of tools. The bariatric wings are equipped with mattresses (art. 12170 for right bariatric wing and art. 12172 for left bariatric wing), belts with reel and assembly kit art. 12080-001. They can be purchased in kits including both the right and the left (art. 12200) or separately (art. 12202 Right bariatric wing and 12204 left bariatric wing).