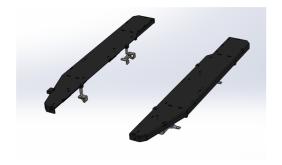

# 12200

Bariatric wings set for Mercury self-loading stretchers complete with mattresses, belts with reel and assembly kit

#### **FEATURES**

The bariatric wings are a practical accessory that allows you to convert the self-loading stretcher into a practical bariatric recovery tool. Thanks to the small footprint (and a weight of only 14 kg) they can be easily transported by ambulance to be used when needed. Their use allows to face in safety, and in the most adequate way possible, every recovery scenario in the presence of bariatric patients. The kit includes two wings that extend the support surface of the stretcher by over40 cm; assembly and disassembly on the self-loading stretcher are extremely simple and intuitive and do not require the use of tools. The bariatric wings are equipped with mattresses (art. 12170 for right bariatric wing and art. 12172 for left bariatric wing), belts with reel and assembly kit art. 12080-001. They can be purchased in kits including both the right and the left (art. 12200) or separately (art. 12202 Right bariatric wing and 12204 left bariatric wing).

For Frog and MBS-01 ambulance cots use art. 12084.

Dimensions: 1365x205x85 mm (a wing)