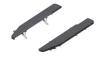

# 12200

Bariatric wings set for Mercury self-loading stretchers complete with mattresses, belts with reel and assembly kit

#### **FEATURES**

The bariatric wings are a practical accessory that allows you to convert the self-loading stretcher into a practical bariatric recovery tool. Thanks to the small footprint (and a weight of only 14 kg) they can be easily transported by ambulance to be used when needed. Their use allows to face in safety, and in the most adequate way possible, every recovery scenario in the presence of bariatric patients. The kit includes two wings that extend the support surface of the stretcher by over40 cm; assembly and disassembly on the self-loading stretcher are extremely simple and intuitive and do not require the use of tools. The bariatric wings are equipped with mattresses (art. 12170 for right bariatric wing and art. 12172 for left bariatric wing), belts with reel and assembly kit art. 12080-001. They can be purchased in kits including both the right and the left (art. 12200) or separately (art. 12202 Right bariatric wing and 12204 left bariatric wing).

For Frog and MBS-01 ambulance cots use art. 12084.

Dimensions: 1365x205x85 mm (a wing)

#### MAIN FEATURES

| Length (cm) | 136,5 |
|-------------|-------|
| Width (cm)  | 20,5  |