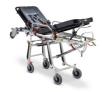

# 12200

Bariatric wings set for Mercury self-loading stretchers complete with mattresses, belts with reel and assembly kit

#### **FEATURES**

The bariatric wings are a practical accessory that allows you to convert the self-loading stretcher into a practical bariatric recovery tool. Thanks to the small footprint (and a weight of only 14 kg) they can be easily transported by ambulance to be used when needed. Their use allows to face in safety, and in the most adequate way possible, every recovery scenario in the presence of bariatric patients. The kit includes two wings that extend the support surface of the stretcher by over40 cm; assembly and disassembly on the self-loading stretcher are extremely simple and intuitive and do not require the use of tools. The bariatric wings are equipped with mattresses (art. 12170 for right bariatric wing and art. 12172 for left bariatric wing), belts with reel and assembly kit art. 12080-001. They can be purchased in kits including both the right and the left (art. 12200) or separately (art. 12202 Right bariatric wing and 12204 left bariatric wing).