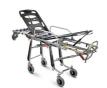

# 12200

Bariatric wings set for Mercury self-loading stretchers complete with mattresses, belts with reel and assembly kit

#### **FEATURES**

The bariatric wings are a practical accessory that allows you to convert the self-loading stretcher into a practical bariatric recovery tool. Thanks to the small footprint (and a weight of only 14 kg) they can be easily transported by ambulance to be used when needed. Their use allows to face in safety, and in the most adequate way possible, every recovery scenario in the presence of bariatric patients. The kit includes two wings that extend the support surface of the stretcher by over40 cm; assembly and disassembly on the self-loading stretcher are extremely simple and intuitive and do not require the use of tools. The bariatric wings are equipped with mattresses (art. 12170 for right bariatric wing and art. 12172 for left bariatric wing), belts with reel and assembly kit art. 12080-001. They can be purchased in kits including both the right and the left (art. 12200) or separately (art. 12202 Right bariatric wing and 12204 left bariatric wing).