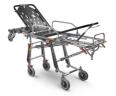

# 12200

Bariatric wings set for Mercury self-loading stretchers complete with mattresses, belts with reel and assembly kit

#### **FEATURES**

The bariatric wings are a practical accessory that allows you to convert the self-loading stretcher into a practical bariatric recovery tool. Thanks to the small footprint (and a weight of only 14 kg) they can be easily transported by ambulance to be used when needed. Their use allows to face in safety, and in the most adequate way possible, every recovery scenario in the presence of bariatric patients. The kit includes two wings that extend the support surface of the stretcher by over40 cm; assembly and disassembly on the self-loading stretcher are extremely simple and intuitive and do not require the use of tools. The bariatric wings are equipped with mattresses (art. 12170 for right bariatric wing and art. 12172 for left bariatric wing), belts with reel and assembly kit art. 12080-001. They can be purchased in kits including both the right and the left (art. 12200) or separately (art. 12202 Right bariatric wing and 12204 left bariatric wing).