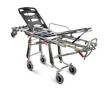

# 12200

Bariatric wings set for Mercury self-loading stretchers complete with mattresses, belts with reel and assembly kit

#### **FEATURES**

The bariatric wings are a practical accessory that allows you to convert the self-loading stretcher into a practical bariatric recovery tool. Thanks to the small footprint (and a weight of only 14 kg) they can be easily transported by ambulance to be used when needed. Their use allows to face in safety, and in the most adequate way possible, every recovery scenario in the presence of bariatric patients. The kit includes two wings that extend the support surface of the stretcher by over40 cm; assembly and disassembly on the self-loading stretcher are extremely simple and intuitive and do not require the use of tools. The bariatric wings are equipped with mattresses (art. 12170 for right bariatric wing and art. 12172 for left bariatric wing), belts with reel and assembly kit art. 12080-001. They can be purchased in kits including both the right and the left (art. 12200) or separately (art. 12202 Right bariatric wing and 12204 left bariatric wing).