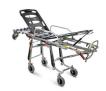

# 12200

Bariatric wings set for Mercury self-loading stretchers complete with mattresses, belts with reel and assembly kit

#### **FEATURES**

The bariatric wings are a practical accessory that allows you to convert the self-loading stretcher into a practical bariatric recovery tool. Thanks to the small footprint (and a weight of only 14 kg) they can be easily transported by ambulance to be used when needed. Their use allows to face in safety, and in the most adequate way possible, every recovery scenario in the presence of bariatric patients. The kit includes two wings that extend the support surface of the stretcher by over40 cm; assembly and disassembly on the self-loading stretcher are extremely simple and intuitive and do not require the use of tools. The bariatric wings are equipped with mattresses (art. 12170 for right bariatric wing and art. 12172 for left bariatric wing), belts with reel and assembly kit art. 12080-001. They can be purchased in kits including both the right and the left (art. 12200) or separately (art. 12202 Right bariatric wing and 12204 left bariatric wing).