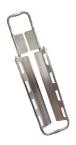

## **633** Axim

Grey anodized anti trauma scoop stretcher with head/trunk in one piece

## **FEATURES**

Thanks to its features the scoop stretcher has an important role in first aid as it can be put under the patient without removing him. The shape of the stretcher also enables the perfect immobilization of the patient during his transport.