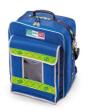

#### **FEATURES**

ATENE is a compact, functional and light knapsack. Internally, the central compartment has Velcro® stripes for holding six standard coloured bags. Equipped with a frontal pocket and two small double zip side pockets, this backpack is completed by three reflective high visibility strips and frontal and lateral elastic bands to accommodate different kind of medical material.