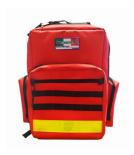

#### Rescue knapsack ATENE

#### **FEATURES**

ATENE is a compact, functional and light knapsack. Internally, the central compartment has Velcro® stripes for holding six standard coloured bags. Equipped with a frontal pocket and two small double zip side pockets, this backpack is completed by three reflective high visibility strips and frontal and lateral elastic bands to accommodate different kind of medical material.