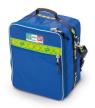

#### **FEATURES**

ATENE is a compact, functional and light knapsack. Internally, the central compartment has Velcro® stripes for holding six standard coloured bags. Equipped with a frontal pocket and two small double zip side pockets, this backpack is completed by three reflective high visibility strips and frontal and lateral elastic bands to accommodate different kind of medical material.