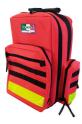

#### Rescue knapsack ATENE

#### **FEATURES**

ATENE is a compact, functional and light knapsack. Internally, the central compartment has Velcro® stripes for holding six standard coloured bags. Equipped with a frontal pocket and two small double zip side pockets, this backpack is completed by three reflective high visibility strips and frontal and lateral elastic bands to accommodate different kind of medical material.