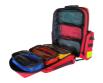

#### **FEATURES**

ATENE is a compact, functional and light knapsack. Internally, the central compartment has Velcro® stripes for holding six standard coloured bags. Equipped with a frontal pocket and two small double zip side pockets, this backpack is completed by three reflective high visibility strips and frontal and lateral elastic bands to accommodate different kind of medical material.