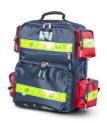

#### **FEATURES**

ATENE is a compact, functional and light knapsack. Internally, the central compartment has Velcro® stripes for holding six standard coloured bags. Equipped with a frontal pocket and two small double zip side pockets, this backpack is completed by three reflective high visibility strips and frontal and lateral elastic bands to accommodate different kind of medical material.