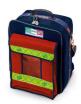

#### **FEATURES**

ATENE is a compact, functional and light knapsack. Internally, the central compartment has Velcro® stripes for holding six standard coloured bags. Equipped with a frontal pocket and two small double zip side pockets, this backpack is completed by three reflective high visibility strips and frontal and lateral elastic bands to accommodate different kind of medical material.