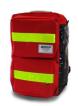

#### **FEATURES**

ATENE is a compact, functional and light knapsack. Internally, the central compartment has Velcro® stripes for holding six standard coloured bags. Equipped with a frontal pocket and two small double zip side pockets, this backpack is completed by three reflective high visibility strips and frontal and lateral elastic bands to accommodate different kind of medical material.