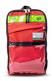

#### **FEATURES**

ATENE is a compact, functional and light knapsack. Internally, the central compartment has Velcro® stripes for holding six standard coloured bags. Equipped with a frontal pocket and two small double zip side pockets, this backpack is completed by three reflective high visibility strips and frontal and lateral elastic bands to accommodate different kind of medical material.