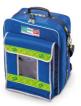

# 1362-003/G

Yellow professional rectangular inside bag for knapsack

## **FEATURES**

Yellow professional rectangular inside bag for knapsack. **Dimensions**: 35x19x14 cm (LxHxD).