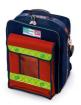

# 1362-003/G

Yellow professional rectangular inside bag for knapsack

## **FEATURES**

Yellow professional rectangular inside bag for knapsack. **Dimensions**: 35x19x14 cm (LxHxD).