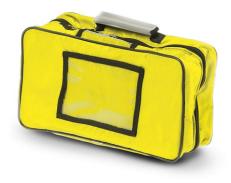

# 1362-003/G

Yellow professional rectangular inside bag for knapsack

## **FEATURES**

Yellow professional rectangular inside bag for knapsack. **Dimensions**: 35x19x14 cm (LxHxD).