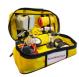

## **ACCESSORY OF**

1325/RB Compact professional rescue backpack Antartide

1325/RG Compact professional royal and grey rescue backpack Antartide

**1326/RG** Compact professional rescue backpack Artide