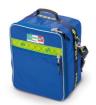

# 1362-003/G

Yellow professional rectangular inside bag for knapsack

## **FEATURES**

Yellow professional rectangular inside bag for knapsack. **Dimensions**: 35x19x14 cm (LxHxD).