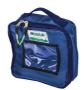

# 1362-003/G

Yellow professional rectangular inside bag for knapsack

## **FEATURES**

Yellow professional rectangular inside bag for knapsack. **Dimensions**: 35x19x14 cm (LxHxD).