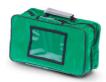

**1362-003 PED**Pediatric professional rectangular inside bag for knapsack

1362-001/R Red squared inside bag for knapsacks

1362-001/B Blue squared inside bag for knapsacks

1362-001/G Yellow squared inside bag for knapsacks