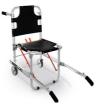

## ACCESSORY OF

**Quick 658/Y**Folding sedan chair with 2 wheels – yellow/black

**Maya 650** Folding sedan chair

**Maya 653**Folding sedan chair with 4 wheels, footboards and arms

**Quick 658/Y**Folding sedan chair with 2 wheels – yellow/black