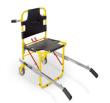

## ACCESSORY OF

**Quick 658/Y**Folding sedan chair with 2 wheels – yellow/black

**Maya 650** Folding sedan chair

**Maya 653**Folding sedan chair with 4 wheels, footboards and arms

**Quick 658/Y**Folding sedan chair with 2 wheels – yellow/black

**Quick 659/Y**Folding sedan chair with 4 wheels, footboards and arms - yellow/black