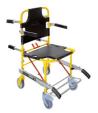

**Quick 659/Y**Folding sedan chair with 4 wheels, footboards and arms - yellow/black