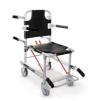

## ACCESSORY OF

**Quick 658/Y**Folding sedan chair with 2 wheels – yellow/black

**Maya 650** Folding sedan chair

**Maya 653**Folding sedan chair with 4 wheels, footboards and arms

**Quick 658/Y**Folding sedan chair with 2 wheels – yellow/black