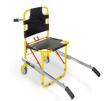

## ACCESSORY OF

**Quick 658/Y**Folding sedan chair with 2 wheels – yellow/black

**Maya 650** Folding sedan chair

**Maya 653**Folding sedan chair with 4 wheels, footboards and arms

**Quick 658/Y**Folding sedan chair with 2 wheels – yellow/black