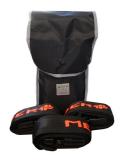

# 590/N

Black bag with 3 belts for sedan chairs

#### **FEATURES**

Black bag with 3 black belts for sedan chairs mod. Quick and Maya.