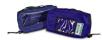

# 1362-003/B

Blue professional rectangular inside bag for knapsack

## FEATURES

Blue professional rectangular inside bag for knapsack. Dimensions: 35x19x14 cm (LxHxD).

1362-003/B

Blue professional rectangular inside bag for knapsack

**1362-003 PED** Pediatric professional rectangular inside bag for knapsack