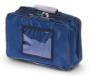

# 1362-003/B

Blue professional rectangular inside bag for knapsack

## FEATURES

Blue professional rectangular inside bag for knapsack. Dimensions: 35x19x14 cm (LxHxD).