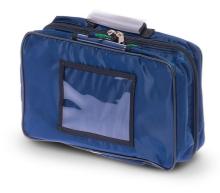

# 1362-003/B

Blue professional rectangular inside bag for knapsack

## FEATURES

Blue professional rectangular inside bag for knapsack. Dimensions: 35x19x14 cm (LxHxD).