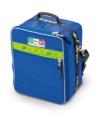

# 1362-003/B

Blue professional rectangular inside bag for knapsack

## FEATURES

Blue professional rectangular inside bag for knapsack. Dimensions: 35x19x14 cm (LxHxD).