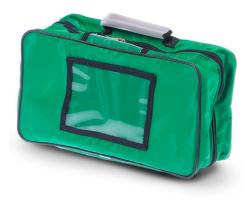

# 1362-003/V

Green professional rectangular inside bag for knapsack

### FEATURES

Green professional rectangular inside bag for knapsack. Dimensions: 35x19x14 cm (LxHxD).