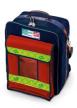

# 1362-003/V

Green professional rectangular inside bag for knapsack

### FEATURES

Green professional rectangular inside bag for knapsack. Dimensions: 35x19x14 cm (LxHxD).