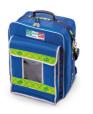

# 1362-003/V

Green professional rectangular inside bag for knapsack

### FEATURES

Green professional rectangular inside bag for knapsack. Dimensions: 35x19x14 cm (LxHxD).