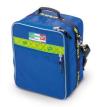

# 1362-003/V

Green professional rectangular inside bag for knapsack

### FEATURES

Green professional rectangular inside bag for knapsack. Dimensions: 35x19x14 cm (LxHxD).