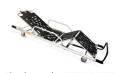

# 1510 PROOF Fixed stretcher

Fixed stretcher with nylon cover

#### **FEATURES**

Fixed stretcher built in anodized aluminium, canvas in fire-resistant and easily cleanable nylon. This model is suitable for our ambulance trolleys (Titanus) or as a hand-carried stretcher.

- 4 extractable and adjustable handles
- 4 wheels diam. 100mm
- Adjustable backrest
- Supplied with straps (art. 604/MEB)
- Foldable side rails

Supplied with belts only in combination with 7060/4RG trolley: