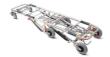

# 1510 PROOF Fixed stretcher

Fixed stretcher with nylon cover

#### **FEATURES**

Fixed stretcher built in anodized aluminium, canvas in fire-resistant and easily cleanable nylon. This model is suitable for our ambulance trolleys (Titanus) or as a hand-carried stretcher.

- 4 extractable and adjustable handles
- 4 wheels diam. 100mm
- Adjustable backrest
- Supplied with straps (art. 604/MEB)
- Foldable side rails

Supplied with belts only in combination with 7060/4RG trolley: