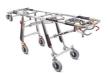

# 1510 PROOF Fixed stretcher

Fixed stretcher with nylon cover

#### **FEATURES**

Fixed stretcher built in anodized aluminium, canvas in fire-resistant and easily cleanable nylon. This model is suitable for our ambulance trolleys (Titanus) or as a hand-carried stretcher.

- 4 extractable and adjustable handles
- 4 wheels diam. 100mm
- Adjustable backrest
- Supplied with straps (art. 604/MEB)
- Foldable side rails

Supplied with belts only in combination with 7060/4RG trolley: