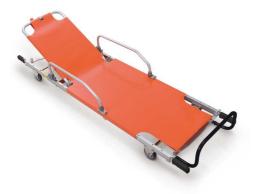

# 1510 PROOF Fixed stretcher

Fixed stretcher with nylon cover

#### **FEATURES**

Fixed stretcher built in anodized aluminium, canvas in fire-resistant and easily cleanable nylon. This model is suitable for our ambulance trolleys (Titanus) or as a hand-carried stretcher.

- 4 extractable and adjustable handles
- 4 wheels diam. 100mm
- Adjustable backrest
- Supplied with straps (art. 604/MEB)
- Foldable side rails

Supplied with belts only in combination with 7060/4RG trolley:

- n. 2 pcs. art. 608-A/MEB o 608-N/MEB
- n. 1 pc art. 612/AN-2/MEB o art. 612/N-2/MEB

Device certified according to the European harmonized standards UNI EN 1865 - UNI EN 1789