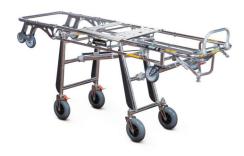

# 7240/INC PROOF Frog

"FROG PLUS INC PROOF" self loading trolley for incubators predisposed for certified fixing system

#### **FEATURES**

Made with predisposition for our certified fixing device Art. 955 Proof, it is perfect for transport of incubators on rescue vehicles. Designed without back rest, side protections and rigid platform. This stretcher is part of "FROG PLUS" self loading stretchers range.