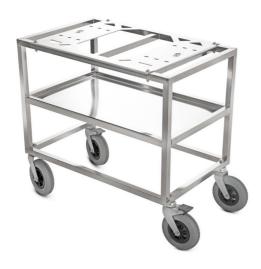

#### Fixed trolley for incubators

#### **FEATURES**

Fixed height incubator trolley made of stainless steel structure with No. 4 wheels of ø 200 mm (2 with brake) for transport inside hospitals. Compact dimensions for easy manoeuvrability. This trolley is equipped with a universal interface for anchoring the incubator.

### MAIN FEATURES

| Pediatric   | <u>₩</u>        |
|-------------|-----------------|
| Material    | Stainless steel |
| Height (cm) | 74              |
| Width (cm)  | 57              |
| Length (cm) | 90              |
| Weight (kg) | 30,5            |