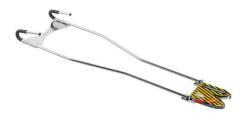

## 962

EN 1789 certified fixing system for stretcher/chair "EVOX"

## FEATURES

Fixing system for self loading stretcher/chair EVOX art. 7112 Proof is entirely made of stainless steel to ensure corrosion resistance and high durability. Due to its sturdy structure is able to withstand shocks of up to 10G in all directions, as regulated by the UNI EN 1789 norm.

## ACCESSORY OF

Evox Proof 7112 "EVOX" certified chair cot with mattress

Evox Proof 71121 "EVOX" certified self-loading stretcher convertible into chair complete with mattress