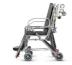

## 962

EN 1789 certified fixing system for stretcher/chair "EVOX"

## FEATURES

Fixing system for self loading stretcher/chair EVOX art. 7112 Proof is entirely made of stainless steel to ensure corrosion resistance and high durability. Due to its sturdy structure is able to withstand shocks of up to 10G in all directions, as regulated by the UNI EN 1789 norm.

## ACCESSORY OF

Evox Proof 7112 "EVOX" certified chair cot with mattress

Evox Proof 71121 "EVOX" certified self-loading stretcher convertible into chair complete with mattress