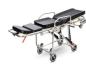

## 962

EN 1789 certified fixing system for stretcher/chair "EVOX"

## FEATURES

Fixing system for self loading stretcher/chair EVOX art. 7112 Proof is entirely made of stainless steel to ensure corrosion resistance and high durability. Due to its sturdy structure is able to withstand shocks of up to 10G in all directions, as regulated by the UNI EN 1789 norm.

## ACCESSORY OF

Evox Proof 7112 "EVOX" certified chair cot with mattress

Evox Proof 71121 "EVOX" certified self-loading stretcher convertible into chair complete with mattress