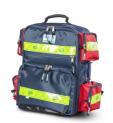

# 1362-001/V

Green squared inside bag for knapsacks



### **FEATURES**

Red, yellow, green and blue squared inside bag for knapsacks. Dimensions:  $23 \times 23 \times 10 \text{ cm}$  (LxHxD).

## MAIN FEATURES

| Width (cm)  | 23 |
|-------------|----|
| Height (cm) | 23 |
| Depth (cm.) | 10 |

### **SEE ALSO**



1362-003 PED
Pediatric professional rectangular inside bag for knapsack



**1362-002/Y** Yellow rectangular inside bag for knapsacks



1362-002/R Red rectangular inside bag for knapsacks



**1362-002/B**Blue rectangular inside bag for knapsacks



1362-001/R Red squared inside bag for knapsacks



**1362-001/G**Yellow squared inside bag for knapsacks

## **ACCESSORY OF**



**1362**"Ambumed" rescue knapsack