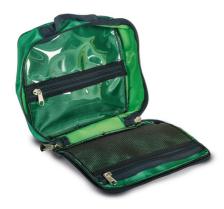

# 1362-001/V

Green squared inside bag for knapsacks

### **FEATURES**

Red, yellow, green and blue squared inside bag for knapsacks. Dimensions:  $23 \times 23 \times 10 \text{ cm}$  (LxHxD).

## MAIN FEATURES

| Width (cm)  | 23 |
|-------------|----|
| Height (cm) | 23 |
| Depth (cm.) | 10 |