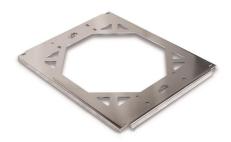

# 12048

Certified interface for incubator fixation for self loading trolleys

#### **FEATURES**

Certified interface for incubator fixation for self loading trolleys

### MAIN FEATURES

| Pediatric   | <b>∀</b> |
|-------------|----------|
| Length (cm) | 71,5     |
| Width (cm)  | 57       |
| Height (cm) | 2,5      |
| Weight (kg) | 7,5      |