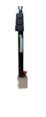

## MAIN FEATURES

| Min height (cm) | 47,5            |
|-----------------|-----------------|
| Max height (cm) | 130,5           |
| Weight (kg)     | 0,5             |
| Material        | Aluminium alloy |