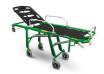

#### ACCESSORY OF

Gecko 7122/AZ "GECKO" self loading stretcher entry-level light blue

Gecko 7122/V "GECKO" self loading stretcher entry-level green