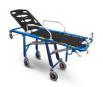

#### ACCESSORY OF

Gecko 7122/AZ "GECKO" self loading stretcher entry-level light blue

Gecko 7122/V "GECKO" self loading stretcher entry-level green