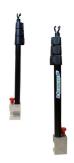

# 12010

Phleboclysis stand for stretchers Mercury and Gecko

## FEATURES

Telescopic phleboclysis stand for stretcher. Thanks to its fixing system it is possible to fix it in every point on the stretcher's frame. **Dimensions: minimum height: cm 65 maximum height: cm 110** 