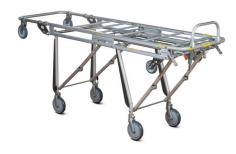

## 910/GIN PROOF Winner

Self loading trolley for incubators predisposed for certified fixing system

## **FEATURES**

Designed to load and transport incubators on rescue vehicles. This trolley is part of "Winner" range, keeping the all same features. Made of anodized aluminium, it has same features as Art. 910/GIN with an additional predisposition for our certified fixing system Art. 955 Proof.

## MAIN FEATURES

| Pediatric                       | <b>∀</b>           |
|---------------------------------|--------------------|
| Height (cm)                     | 87,5               |
| Max loading height (cm)         | 65                 |
| Min loading height (cm)         | 62                 |
| Folded height (cm)              | 26                 |
| Width (cm)                      | 56                 |
| Length (cm)                     | 194                |
| Length with folded trolley (cm) | 155                |
| Weight (kg)                     | 31                 |
| Material                        | Anodized aluminium |
| Loading capacity (kg)           | 170                |