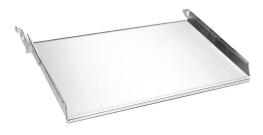

#### 350 mm ramp for stretcher supports

### **FEATURES**

350 mm ramp with raised sides and gas spring.

#### MAIN FEATURES

| Length (cm) | 35  |
|-------------|-----|
| Width (cm)  | 62  |
| Height (cm) | 5,4 |
| Weight (kg) | 4,3 |