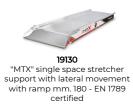

#### ACCESSORIES

19130 "MTX" single space stretcher support with lateral movement with ramp mm. 180 - EN 1789 certified

19136-955 "MX-955" fixed single space stretcher support with ramp of mm. 180, equipped with certified fixing system art. 955 - EN1789 certified