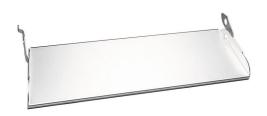

## 19116

180 mm ramp for stretcher supports

## **FEATURES**

180 mm ramp with raised sides.

## MAIN FEATURES

| Length (cm) | 18  |
|-------------|-----|
| Width (cm)  | 63  |
| Height (cm) | 1,7 |
| Weight (kg) | 2,3 |