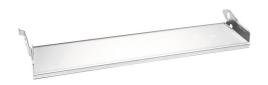

## 19114

130 mm ramp for stretcher supports

## **FEATURES**

130 mm ramp with raised sides.

## MAIN FEATURES

| Length (cm) | 13  |
|-------------|-----|
| Width (cm)  | 61  |
| Height (cm) | 1,7 |
| Weight (kg) | 1,7 |