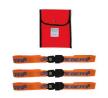

# **605/MEB**

50 mm orange belt in one piece with plastic buckle and ME.BER. ribbon

#### **FEATURES**

50 mm orange belt in one piece with plastic buckle and ME.BER. ribbon.