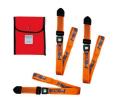

#### **SEE ALSO**

**602/MEB**Bag with 3 belts 605/MEB

**601** Bag with 3 belts in two pieces with metallic buckle

610
Thoracic-abdominal belt with four fastening for padded chair

**600** Bag with 3 belts in one piece with metallic buckle