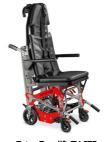

# 670/BR Extra

Track assisted stair chair with arms

### Visit Extra 670/BR website

EXTRA is the Me.Ber. stair chair with tracked system to descend stairs. Entirely made of lightweight aluminium alloy frame. The backrest and back carrying handles inclination, along with the unique frontal arms configuration, enable a perfect weights distribution, relieving operators' efforts. Long and high-grip tracks allow the EXTRA stair-chair to be safely manoeuvred and handled on 3 stairs when descending with a seated patient. While manoeuvring on smooth and plane surfaces, the 200 mm rear and 150 mm front wheels give exceptional comfort. It is completed with two practical armrests and a telescopic rear bar covered by an high comfort sleeve. Turnable footrest with magnetic locks and innovative bio-mechanical solutions, complete the characteristics of this new rescue device. As optional, a version with brake on the back wheels is available.