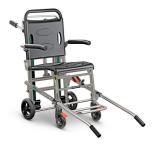

# 670/BR Extra

Track assisted stair chair with arms

### Visit Extra 670/BR website

EXTRA is the Me.Ber. stair chair with tracked system to descend stairs. Entirely made of lightweight aluminium alloy frame. The backrest and back carrying handles inclination, along with the unique frontal arms configuration, enable a perfect weights distribution, relieving operators' efforts. Long and high-grip tracks allow the EXTRA stair-chair to be safely manoeuvred and handled on 3 stairs when descending with a seated patient. While manoeuvring on smooth and plane surfaces, the 200 mm rear and 150 mm front wheels give exceptional comfort. It is completed with two practical armrests and a telescopic rear bar covered by an high comfort sleeve. Turnable footrest with magnetic locks and innovative bio-mechanical solutions, complete the characteristics of this new rescue device. As optional, a version with brake on the back wheels is available.

#### DESIGNED FOR SAFE EVACUATION IN PRESENCE OF STAIRS

The main fields of application for a chair are typically the ordinary and extraordinary services, for example the transport services to pick up a patient or take him back home or to a private hospital, where an elevator may not be present. Extra is something more. In fact, it has been conceived and designed to offer maximum support even during fast evacuating operations in emergency services. It is therefore confirmed as a valid ally to better face any kind of situation, from ordinary operations to those in critical conditions.