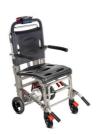

# 670/BR Extra

Track assisted stair chair with arms

### Visit Extra 670/BR website

EXTRA is the Me.Ber. stair chair with tracked system to descend stairs. Entirely made of lightweight aluminium alloy frame. The backrest and back carrying handles inclination, along with the unique frontal arms configuration, enable a perfect weights distribution, relieving operators' efforts. Long and high-grip tracks allow the EXTRA stair-chair to be safely manoeuvred and handled on 3 stairs when descending with a seated patient. While manoeuvring on smooth and plane surfaces, the 200 mm rear and 150 mm front wheels give exceptional comfort. It is completed with two practical armrests and a telescopic rear bar covered by an high comfort sleeve. Turnable footrest with magnetic locks and innovative bio-mechanical solutions, complete the characteristics of this new rescue device. As optional, a version with brake on the back wheels is available.