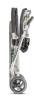

### Visit Extra 670/BR website

EXTRA is the Me.Ber. stair chair with tracked system to descend stairs. Entirely made of lightweight aluminium alloy frame. The backrest and back carrying handles inclination, along with the unique frontal arms configuration, enable a perfect weights distribution, relieving operators' efforts. Long and high-grip tracks allow the EXTRA stair-chair to be safely manoeuvred and handled on 3 stairs when descending with a seated patient. While manoeuvring on smooth and plane surfaces, the 200 mm rear and 150 mm front wheels give exceptional comfort. It is completed with two practical armrests and a telescopic rear bar covered by an high comfort sleeve. Turnable footrest with magnetic locks and innovative bio-mechanical solutions, complete the characteristics of this new rescue device. As optional, a version with brake on the back wheels is available.

#### DESIGNED FOR SAFE EVACUATION IN PRESENCE OF STAIRS

The main fields of application for a chair are typically the ordinary and extraordinary services, for example the transport services to pick up a patient or take him back home or to a private hospital, where an elevator may not be present. Extra is something more. In fact, it has been conceived and designed to offer maximum support even during fast evacuating operations in emergency services. It is therefore confirmed as a valid ally to better face any kind of situation, from ordinary operations to those in critical conditions.