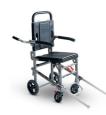

# 670/BR Extra

Track assisted stair chair with arms

### Visit Extra 670/BR website

EXTRA is the Me.Ber. stair chair with tracked system to descend stairs. Entirely made of lightweight aluminium alloy frame. The backrest and back carrying handles inclination, along with the unique frontal arms configuration, enable a perfect weights distribution, relieving operators' efforts. Long and high-grip tracks allow the EXTRA stair-chair to be safely manoeuvred and handled on 3 stairs when descending with a seated patient. While manoeuvring on smooth and plane surfaces, the 200 mm rear and 150 mm front wheels give exceptional comfort. It is completed with two practical armrests and a telescopic rear bar covered by an high comfort sleeve. Turnable footrest with magnetic locks and innovative bio-mechanical solutions, complete the characteristics of this new rescue device. As optional, a version with brake on the back wheels is available.