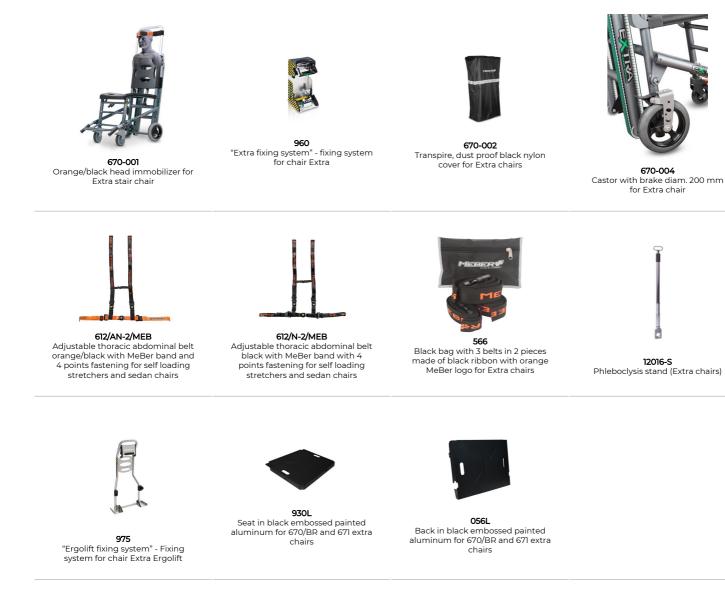

STAIR CHAIR MEBER EXTRA- PIE SHAPED STAIRS

STAIR CHAIR MEBER EXTRA - SPIRAL STAIRCASE

# MAIN FEATURES

| Cardio                |                 |
|-----------------------|-----------------|
| 10G Certification     | <b>V</b>        |
| Height (cm)           | 101             |
| Width (cm)            | 55              |
| Length (cm)           | 81              |
| Max length (cm)       | 139             |
| Epaisseur pliée (cm)  | 29              |
| Weight (kg)           | 20,3            |
| Loading capacity (kg) | 230             |
| Material              | Aluminium alloy |

# IMAGES







# SEE ALSO



**679** Narrow foldable sedan chair



Extra Ergolift 671 Powered stair chair



Extra Ergolift FX 675 Fixed frame powered Stair Chair suitable for transportation

# ACCESSORIES



# STANDARD ACCESSORIES



566 Black bag with 3 belts in 2 pieces made of black ribbon with orange MeBer logo for Extra chairs