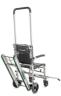

# 670/BR Extra

Track assisted stair chair with arms

### Visit Extra 670/BR website

EXTRA is the Me.Ber. stair chair with tracked system to descend stairs. Entirely made of lightweight aluminium alloy frame. The backrest and back carrying handles inclination, along with the unique frontal arms configuration, enable a perfect weights distribution, relieving operators' efforts. Long and high-grip tracks allow the EXTRA stair-chair to be safely manoeuvred and handled on 3 stairs when descending with a seated patient. While manoeuvring on smooth and plane surfaces, the 200 mm rear and 150 mm front wheels give exceptional comfort. It is completed with two practical armrests and a telescopic rear bar covered by an high comfort sleeve. Turnable footrest with magnetic locks and innovative bio-mechanical solutions, complete the characteristics of this new rescue device. As optional, a version with brake on the back wheels is available.