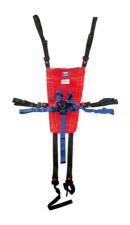

# **9130** - ME.BER. BABY FIX

Fixing system with belts for transport of children inside the ambulance

## **FEATURES**

Me.Ber. Baby Fix is a device for transport of children, adaptable to all model of stretcher by mean of 6 belts. Suitable for newborn and children up to 130 cm and 35 kg, allows a safe transport thanks to the restraint system at 5 points. Supplied with cover art. 12034. Certified UNI EN 1789. Length 74 x Head width 39 x Feet width 20 cm

#### MAIN FEATURES

| Pediatric   |           |
|-------------|-----------|
| Length (cm) | 74        |
| Width (cm)  | 39        |
| Weight (kg) | 1,3       |
| Usage       | Transport |