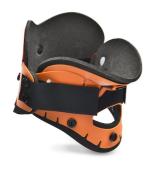

## **9208** Gemini

Rigid cervical collar in 2 pieces size REGULAR

## **FEATURES**

GEMINI cervical collar is an higly professional instrument indispensable for the emergency operator. Composed by 2 parts, it is positioned in the front and rear part of the neck allowing thus a perfect immobilization of the rachis. Central hole for tracheotomy, easy to be used and adjust thanks to the rip-off fastening. Made with stamped polyethylene coloured to identify various size and E.V.A. washable inner lining fixed by plastic rivets. Available in 6 different size.

## MAIN FEATURES

| Trauma          | <b>⊌</b> |
|-----------------|----------|
| Length (cm)     | 31       |
| Height (cm)     | 16       |
| Max height (cm) | 20       |