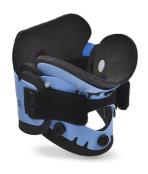

## **9202** Gemini

Rigid cervical collar in 2 pieces size PEDIATRIC

## **FEATURES**

GEMINI cervical collar is an higly professional instrument indispensable for the emergency operator. Composed by 2 parts, it is positioned in the front and rear part of the neck allowing thus a perfect immobilization of the rachis. Central hole for tracheotomy, easy to be used and adjust thanks to the rip-off fastening. Made with stamped polyethylene coloured to identify various size and E.V.A. washable inner lining fixed by plastic rivets. Available in 6 different size.

## MAIN FEATURES

| Trauma          | <b>₩</b> |
|-----------------|----------|
| Pediatric       | ₩        |
| Max length (cm) | 25       |
| Length (cm)     | 24,5     |