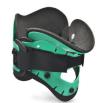

## **FEATURES**

GEMINI cervical collar is an higly professional instrument indispensable for the emergency operator. Composed by 2 parts, it is positioned in the front and rear part of the neck allowing thus a perfect immobilization of the rachis. Central hole for tracheotomy, easy to be used and adjust thanks to the rip-off fastening. Made with stamped polyethylene coloured to identify various size and E.V.A. washable inner lining fixed by plastic rivets. Available in 6 different size.