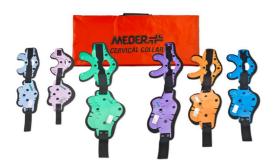

## **9214** Gemini

Cervical collar set 4 pieces with carrying case Art. 9204 - 9206 - 9208 - 9210

## **FEATURES**

GEMINI cervical collar is an higly professional instrument indispensable for the emergency operator. Composed by 2 parts, it is positioned in the front and rear part of the neck allowing thus a perfect immobilization of the rachis. Central hole for tracheotomy, easy to be used and adjust thanks to the rip-off fastening. Made with stamped polyethylene coloured to identify various size and E.V.A. washable inner lining fixed by plastic rivets. Available in 6 different size.