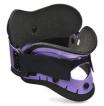

## **FEATURES**

GEMINI cervical collar is an higly professional instrument indispensable for the emergency operator. Composed by 2 parts, it is positioned in the front and rear part of the neck allowing thus a perfect immobilization of the rachis. Central hole for tracheotomy, easy to be used and adjust thanks to the rip-off fastening. Made with stamped polyethylene coloured to identify various size and E.V.A. washable inner lining fixed by plastic rivets. Available in 6 different size.

## **SEE ALSO**

**Gemini 9204**Rigid cervical collar in 2 pieces size
NECKLESS

**Gemini 9206**Rigid cervical collar in 2 pieces size
SHORT

**Gemini 9208** Rigid cervical collar in 2 pieces size REGULAR

**Gemini 9210**Rigid cervical collar in 2 pieces size
TALL