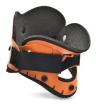

## **FEATURES**

GEMINI cervical collar is an higly professional instrument indispensable for the emergency operator. Composed by 2 parts, it is positioned in the front and rear part of the neck allowing thus a perfect immobilization of the rachis. Central hole for tracheotomy, easy to be used and adjust thanks to the rip-off fastening. Made with stamped polyethylene coloured to identify various size and E.V.A. washable inner lining fixed by plastic rivets. Available in 6 different size.

## **SEE ALSO**

**Gemini 9204**Rigid cervical collar in 2 pieces size
NECKLESS

**Gemini 9206**Rigid cervical collar in 2 pieces size
SHORT

**Gemini 9208** Rigid cervical collar in 2 pieces size REGULAR

**Gemini 9210**Rigid cervical collar in 2 pieces size
TALL