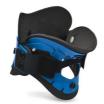

## **FEATURES**

GEMINI cervical collar is an higly professional instrument indispensable for the emergency operator. Composed by 2 parts, it is positioned in the front and rear part of the neck allowing thus a perfect immobilization of the rachis. Central hole for tracheotomy, easy to be used and adjust thanks to the rip-off fastening. Made with stamped polyethylene coloured to identify various size and E.V.A. washable inner lining fixed by plastic rivets. Available in 6 different size.

## **SEE ALSO**

**Gemini 9204**Rigid cervical collar in 2 pieces size
NECKLESS

**Gemini 9206**Rigid cervical collar in 2 pieces size
SHORT

**Gemini 9208** Rigid cervical collar in 2 pieces size REGULAR

**Gemini 9210**Rigid cervical collar in 2 pieces size
TALL