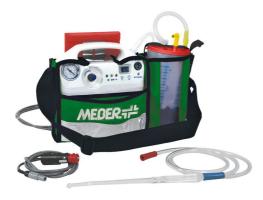

# 11010/FA Cormos

Portable aspirator for secretions with autoclavable canister

## FEATURES

Portable aspirator for secretions CORMOS with autoclavable liner, green MeBer bag, 12V battery charger, suction rigid probe with hose and rechargeable bracket 10G. Indicated for emergency services. CORMOS works directly with the 12V. cc. of the vehicle or with an inner accumulator with more than 45 min. of autonomy. CORMOS is silent and powerful thanks to its engine of 24 litres/min which enables a constant aspiration, with control manometer, positioned on the front of the aspirator, superior to 850 mbar. Easy to carry thanks to its particular and compact dimension, the anatomic handle and its limited weight of 4,6 Kg. New case design, made of ABS/UL high resistance anti-shock with dimension of cm 34x11x24. It is supplied with 1000 ml autoclavable canister with safety valve and antibacterial filter to fix directly onto the cap. The "CORMOS" aspirator for secretions is manufactured according to the ISO 10079-1:2009 product normative, IIb class, EN 1789 and is certified CE 0123, according to the directive 93/42/CEE for medical devices and european directive 104 (automotive).