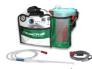

## FEATURES

Portable aspirator for secretions CORMOS with autoclavable liner, green MeBer bag, 12V battery charger, suction rigid probe with hose and rechargeable bracket 10G. Indicated for emergency services. CORMOS works directly with the 12V. cc. of the vehicle or with an inner accumulator with more than 45 min. of autonomy. CORMOS is silent and powerful thanks to its engine of 24 litres/min which enables a constant aspiration, with control manometer, positioned on the front of the aspirator, superior to 850 mbar. Easy to carry thanks to its particular and compact dimension, the anatomic handle and its limited weight of 4,6 Kg. New case design, made of ABS/UL high resistance anti-shock with dimension of cm 34x11x24. It is supplied with 1000 ml autoclavable canister with safety valve and antibacterial filter to fix directly onto the cap. The "CORMOS" aspirator for secretions is manufactured according to the ISO 10079-1:2009 product normative, IIb class, EN 1789 and is certified CE 0123, according to the directive 93/42/CEE for medical devices and european directive 104 (automotive).

### STANDARD ACCESSORIES

Suction rigid probe and hose for "CORMOS" and "CORMOS PLUS" aspirators

11016 Green carrying bag for suction unit