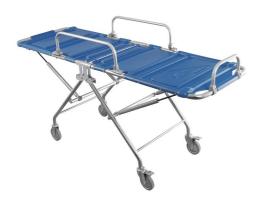

# **13010** Icarus

Multi level stretcher with side rails

## **FEATURES**

Multi level stretcher ICARUS is built in stainless steel, has 4 diam. 125 mm wheels (2 with brakes), side rails and foot rest. Four gas pistons allow a perfect adjustment to all necessary heights for a practical and professional work.

### MAIN FEATURES

| Size                  | Adults                                   |
|-----------------------|------------------------------------------|
| Usage                 | Transport                                |
| Multilevel            | <b>⊌</b>                                 |
| Lying surface         | Without Trendelenburg                    |
| Wheel type            | 2 Rotating Wheels + 2 Small Fixed Wheels |
| Min height (cm)       | 42                                       |
| Max height (cm)       | 88                                       |
| Width (cm)            | 62                                       |
| Length (cm)           | 191                                      |
| Weight (kg)           | 29,5                                     |
| Loading capacity (kg) | 170                                      |
| Material              | Stainless steel<br>ABS                   |