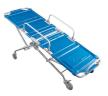

# **13010** Icarus

Multi level stretcher with side rails

## **FEATURES**

Multi level stretcher ICARUS is built in stainless steel, has 4 diam. 125 mm wheels (2 with brakes), side rails and foot rest. Four gas pistons allow a perfect adjustment to all necessary heights for a practical and professional work.

### MAIN FEATURES

| Size                  | Adults                                   |
|-----------------------|------------------------------------------|
| Usage                 | Transport                                |
| Multilevel            | <b>⊌</b>                                 |
| Lying surface         | Without Trendelenburg                    |
| Wheel type            | 2 Rotating Wheels + 2 Small Fixed Wheels |
| Min height (cm)       | 42                                       |
| Max height (cm)       | 88                                       |
| Width (cm)            | 62                                       |
| Length (cm)           | 191                                      |
| Weight (kg)           | 29,5                                     |
| Loading capacity (kg) | 170                                      |
| Material              | Stainless steel<br>ABS                   |