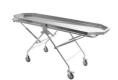

# **13010** Icarus

Multi level stretcher with side rails

## **FEATURES**

Multi level stretcher ICARUS is built in stainless steel, has 4 diam. 125 mm wheels (2 with brakes), side rails and foot rest. Four gas pistons allow a perfect adjustment to all necessary heights for a practical and professional work.

### MAIN FEATURES

| Size                  | Adults                                   |
|-----------------------|------------------------------------------|
| Usage                 | Transport                                |
| Multilevel            | <b>⊌</b>                                 |
| Lying surface         | Without Trendelenburg                    |
| Wheel type            | 2 Rotating Wheels + 2 Small Fixed Wheels |
| Min height (cm)       | 42                                       |
| Max height (cm)       | 88                                       |
| Width (cm)            | 62                                       |
| Length (cm)           | 191                                      |
| Weight (kg)           | 29,5                                     |
| Loading capacity (kg) | 170                                      |
| Material              | Stainless steel<br>ABS                   |